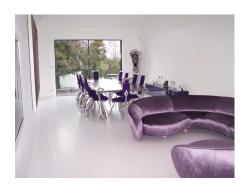

### Bottom:

Sitting and dinning areas also include stateof-the-art automation and lighting control continued throughout the house