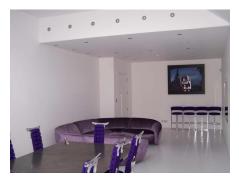

### Bottom:

Sitting and dinning areas also include stateof-the-art automation and lighting control continued throughout the house