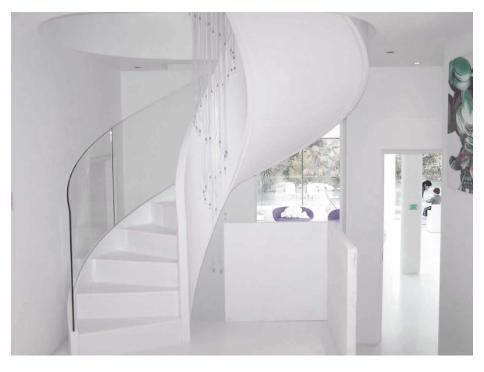

rnal refurbishment was then carried out, together with a spiral staircase, furniture and fittings. The result was a fresh, mainly white interior with keynote features throughout, to add splashes of colour.

continued overleaf...

# Providing a first-class service in all aspects of painting and decorating

The combined expertise of designers, architects and decorators ensured a perfect mix of traditional skills and modern materials to striking effect. In stark contrast, the main bedroom and bathroom were decorated with a black theme, which was both smart and cocoon-like.





## High-quality finishing

## Top:

Main landing and spiral stairs finished in white

### Bottom:

Sitting and dinning areas also include stateof-the-art automation and lighting control continued throughout the house



## Contemporary design with a twist

S.A. Kelly, consistently delivers the best possible finish to walls, ceilings fixtures and fittings.

Our thanks go to Interior Service for allowing us to feature this project.